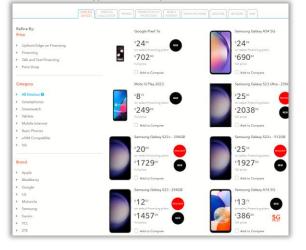

**Wireless Devices:** This tab provides a selection of hardware that is offered by Rogers or Fido. You'll be able to refine each category by the device term, device type, brand or price.

Premium Device Protection: Includes Device protection program information.