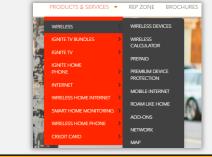

### What pages should you be viewing?

Beginning on the main Rogers & Fido **Home Page**, you'll notice four icons. You'll ONLY need to navigate to the Wireless Icon. If you select the wireless Icon, it will provide you with a new set of wireless related sub lists. Please see more on the relevant filters below.

#### PRODUCTS AND SERVICES

By selecting the **PRODUCTS AND SERVICES** drop down, you'll get a new list of subcategories. The only filter you'll need is WIRELESS. The Wireless subsection will again direct you to the wireless devices, wireless calculator, device protection, Roam Like Home and network pages.